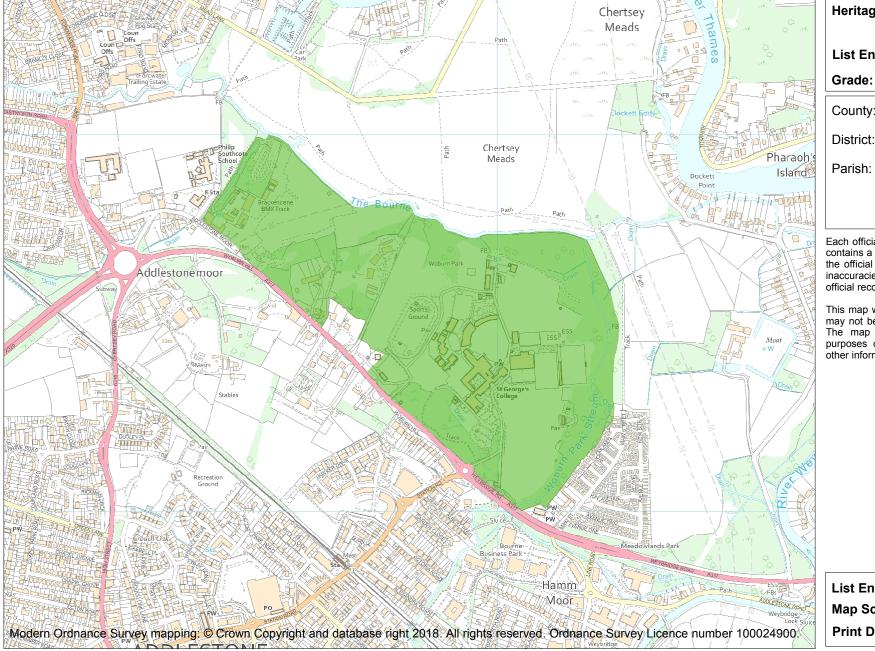

This is an A4 sized map and should be printed full size at A4 with no page scaling set.

Name: WOBURN FARM

Heritage Category:

Park and Garden

1000342

List Entry No :

11

County: Surrey

District: Runnymede

Parish: Non Civil Parish

Each official record of a registered garden or other land contains a map. The map here has been translated from the official map and that process may have introduced inaccuracies. Copies of maps that form part of the official record can be obtained from Historic England.

This map was delivered electronically and when printed may not be to scale and may be subject to distortions. The map and grid references are for identification purposes only and must be read in conjunction with other information in the record.

**List Entry NGR:** TQ0549865709

**Map Scale:** 1:10000

Print Date: 3 July 2024

HistoricEngland.org.uk